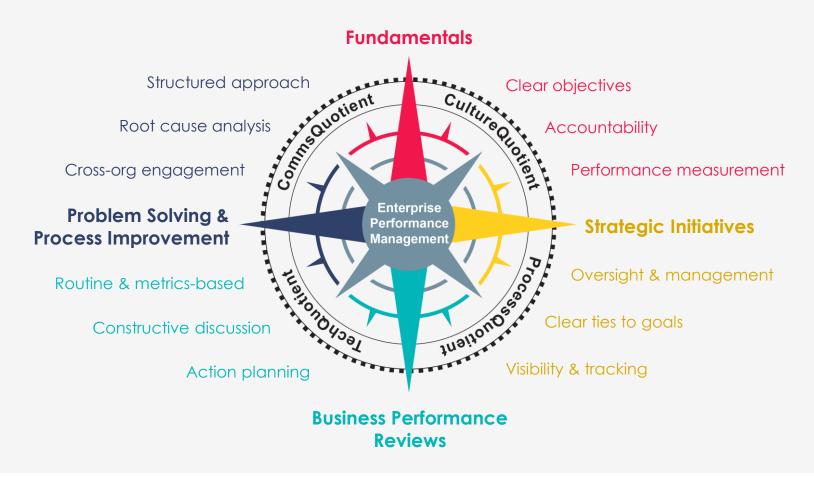

## The Skill Map for State Agencies

Mass Ingenuity's PerformanceCompass evaluates structures and practices on four critical management system components and four critical skillsets that together form the basis for optimal organizational performance. The diagnostic, paired with insights from Mass Ingenuity's professionals, identifies targeted areas of opportunity to improve or fine-tune the organization's practices to establish your PerformanceRoadmap, a plan for ongoing improvement in processes and outcomes.

### PerformanceCompass enables you to:

- Evaluate your agency's preparedness to meet performance objectives
- Identify opportunities for development in critical competency areas
- Establish a framework to inform future investment decisions as stakeholder demands increase
- Think creatively and strategically about building a stronger performance management system, equipped with insights on how best-in-class organizations provide resources, support, and strategic alignment